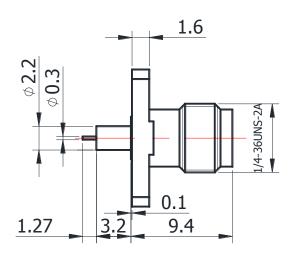

#### SMA(FEMALE) FOR PCB

\*Dimensions are in mm

# Configuration

| Connector Type         | SMA Female    |
|------------------------|---------------|
| Connector Impedance    | 50 Ohms       |
| Connector Polarity     | Standard      |
| Body Style             | Straight      |
| Connector Mount Method | 2 Hole Flange |
| Attachment Method      | Contact       |
|                        |               |