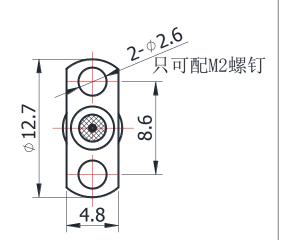

#### SMA(FEMALE) FOR PCB

\*Dimensions are in mm

# Configuration

| Connector Type         | SMA Female    |
|------------------------|---------------|
| Connector Impedance    | 50 Ohms       |
| Connector Polarity     | Standard      |
| Body Style             | Straight      |
| Connector Mount Method | 2 Hole Flange |
| Attachment Method      | Contact       |
|                        |               |