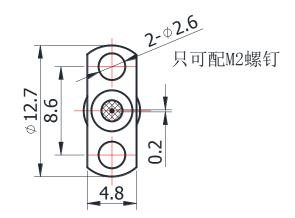

## \*Dimensions are in mm

| Connector Type                     | SMA Female                 |
|------------------------------------|----------------------------|
| Connector Impedance                | 50 Ohms                    |
| <u> </u>                           | Standard                   |
| Connector Polarity                 |                            |
| Body Style                         | Straight                   |
| Connector Mount Method             | 2 Hole Flange              |
| Attachment Method                  | Contact                    |
| Electrical Specificatio  Frequency | DC to 26.5 GHz             |
| Frequency                          | DC to 26.5 GHz             |
| Insertion Loss (dB)                | ≤ 0.1 xSqt.(f_Ghz)         |
| Return loss/VSWR                   | 1.15                       |
| Materials Information              | 1                          |
| Centre Contact                     | CuBe Gold Plated           |
| Outer Contact                      | Stainless Steel            |
|                                    |                            |
| Body                               | Stainless Steel            |
| Body<br>Dielectric                 | Stainless Steel PEI & PTFE |
| •                                  |                            |
| Dielectric                         |                            |
| Dielectric  Environmental Data     | PEI & PTFE                 |