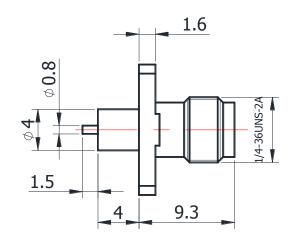

## SMA(FEMALE) FOR PCB

## SMA-KFD0704

## \*Dimensions are in mm

| Connector Type                     | SMA Female                 |
|------------------------------------|----------------------------|
| Connector Impedance                | 50 Ohms                    |
| <u> </u>                           | Standard                   |
| Connector Polarity                 |                            |
| Body Style                         | Straight                   |
| Connector Mount Method             | 2 Hole Flange              |
| Attachment Method                  | Contact                    |
| Electrical Specificatio  Frequency | DC to 26.5 GHz             |
| Frequency                          | DC to 26.5 GHz             |
| Insertion Loss (dB)                | ≤ 0.1 xSqt.(f_Ghz)         |
| Return loss/VSWR                   | 1.15                       |
| Materials Information              | 1                          |
| Centre Contact                     | CuBe Gold Plated           |
| Outer Contact                      | Stainless Steel            |
|                                    |                            |
| Body                               | Stainless Steel            |
| Body<br>Dielectric                 | Stainless Steel PEI & PTFE |
| •                                  |                            |
| Dielectric                         |                            |
| Dielectric  Environmental Data     | PEI & PTFE                 |