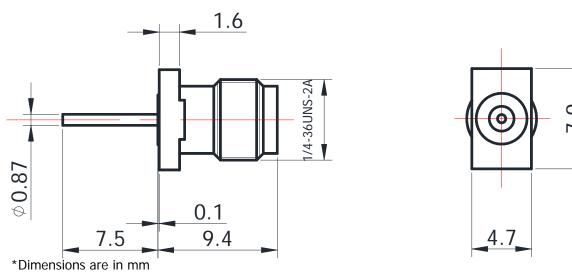

## SMA-KFD0599

| Connector Type                                    | SMA Female                              |  |
|---------------------------------------------------|-----------------------------------------|--|
| Connector Impedance                               | 50 Ohms                                 |  |
| Connector Polarity                                | Standard                                |  |
| Body Style                                        | Straight                                |  |
| Connector Mount Method                            | None                                    |  |
| Attachment Method                                 | Contact                                 |  |
| Insertion Loss (dB)                               | ≤ 0.1 xSqt.(f_Ghz)                      |  |
| Electrical Specificatio  Frequency                | DC to 26.5 GHz                          |  |
| ·                                                 | • • • • • • • • • • • • • • • • • • • • |  |
| Return loss/VSWR                                  | 1.15                                    |  |
| Materials Information                             | า                                       |  |
|                                                   | CuBe Gold Plated                        |  |
| Centre Contact                                    |                                         |  |
| Centre Contact Outer Contact                      | Brass Gold Plated                       |  |
|                                                   | Brass Gold Plated Brass Gold Plated     |  |
| Outer Contact                                     |                                         |  |
| Outer Contact  Body  Dielectric                   | Brass Gold Plated                       |  |
| Outer Contact<br>Body                             | Brass Gold Plated                       |  |
| Outer Contact Body Dielectric  Environmental Data | Brass Gold Plated PEI & PTFE            |  |