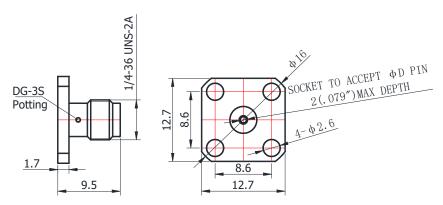

## **SMA-KFD0190-1**

For glass-bead of 0.91mm pin diameter

## \*Dimensions are in mm

| Configuration                |                     |
|------------------------------|---------------------|
| Connector Type               | SMA Female          |
| Connector Impedance          | 50 Ohms             |
| Connector Polarity           | Standard            |
| Body Style                   | Straight            |
| Connector Mount Method       | 4 Hole Flange       |
| Connector 2 Interface Type   | Jack for 0.91mm Pin |
| Attachment Method            | Contact             |
| Electrical Specification     |                     |
| Frequency                    | DC to 26.5 GHz      |
| Insertion Loss (dB)          | ≤ 0.1 xSqt.(f_Ghz)  |
| Return loss/VSWR             | 1.25                |
| <b>Materials Information</b> | I                   |
| Centre Contact               | CuBe Gold Plated    |
| Outer Contact                | Stainless Steel     |
| Body                         | Stainless Steel     |
| Dielectric                   | PTFE                |
| Environmental Data           |                     |
| Temperature Range            | -55°C to +165°C     |
| 2002/95/EC(RoHS)             | Compliant           |