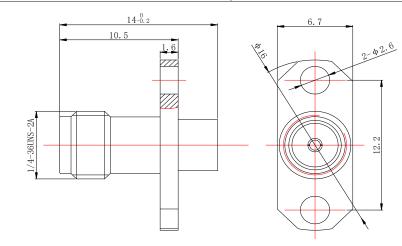

#### CONNECTOR DATASHEET

# SMA STRAIGHT JACK WITH 2 HOLE FLANGE

## Gwave

#### SMA-KFB3-3



\*Dimensions are in mm

### Configuration

| -                          |               |
|----------------------------|---------------|
| Connector 1 Type           | SMA Female    |
| Connector 1 Impedance      | 50 Ohms       |
| Connector 1 Polarity       | Standard      |
| Body Style                 | Straight      |
| Connector Mount Method     | 2 Hole Flange |
| Connector 2 Interface Type | 141 Series    |
| Cable Attachment Method    | Solder        |
|                            |               |

#### **Electrical Specifications**

| Frequency           | DC to 18 GHz             |
|---------------------|--------------------------|
| Insertion Loss (dB) | $\leq$ 0.10 xSqt.(f_GHz) |
| VSWR /Return Loss   | 1.35 to 18 GHz           |

#### **Materials Information**

| Center Co