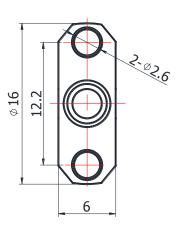

## SMA-KFB3-1

Gwave

\*Dimensions are in mm

# Configuration

| Connector 1 Type           | SMA Female    |
|----------------------------|---------------|
| Connector 1 Impedance      | 50 Ohms       |
| Connector 1 Polarity       | Standard      |
| Body Style                 | Straight      |
| Connector Mount Method     | 2 Hole Flange |
| Connector 2 Interface Type | 141 Series    |
| Cable Attachment Method    | Solder        |
|                            |               |