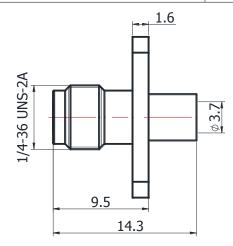

## SMA-KFB3-1

Gwave

\*Dimensions are in mm

# Configuration

| Connector 1 Type           | SMA Female    |
|----------------------------|---------------|
| Connector 1 Impedance      | 50 Ohms       |
| Connector 1 Polarity       | Standard      |
| Body Style                 | Straight      |
| Connector Mount Method     | 2 Hole Flange |
| Connector 2 Interface Type | 141 Series    |
| Cable Attachment Method    | Solder        |
|                            |               |