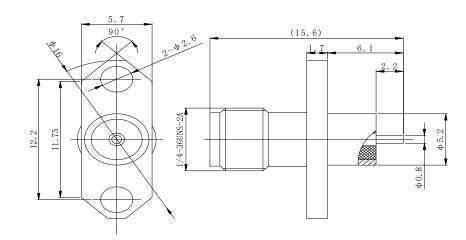

#### CONNECTOR DATASHEET

### SMA(FEMALE) FOR PCB

# Gwave





\*Dimensions are in mm

# Configuration

| Connector Type         | SMA Female    |
|------------------------|---------------|
| Connector Impedance    | 50 Ohms       |
| Connector Polarity     | Standard      |
| Body Style             | Straight      |
| Connector Mount Method | 2 Hole Flange |
| Adapter Body Style     | Contact       |
|                        |               |

# **Electrical Specifications**

| Frequency          | DC to3GHz                        |
|--------------------|----------------------------------|
| Insertion Loss(dB) | $\leq$ 0.05 $\times$ Sqt.(f_GHz) |
| Return loss/VSWR   | 1.2 to 3GHz                      |

## **Materials Information**

| Centre Contact | CuBe Gold Plated  |
|----------------|-------------------|
| Outer Contact  | Brass Gold Plated |