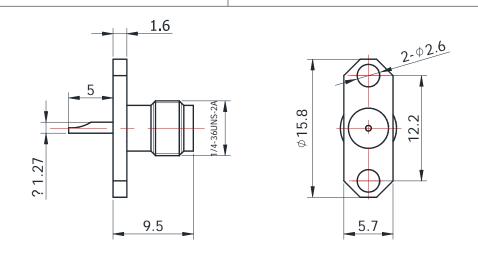

#### SMA(FEMALE) FOR PCB

SMA-KF12

\*Dimensions are in mm

| Configuration          |               |  |
|------------------------|---------------|--|
| Connector Type         | SMA Female    |  |
| Connector Impedance    | 50 Ohms       |  |
| Connector Polarity     | Standard      |  |
| Body Style             | Straight      |  |
| Connector Mount Method | 2 Hole Flange |  |
| Attachment Method      | Contact       |  |