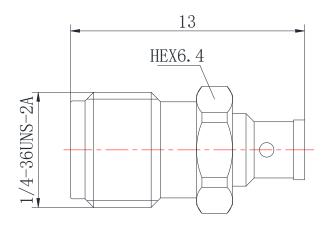

## **SMA-KB2**

\*Dimensions are in mm

| Configuration              |                         |  |
|----------------------------|-------------------------|--|
| Connector 1 Type           | SMA Female              |  |
| Connector 1 Impedance      | 50 Ohms                 |  |
| Connector 1 Polarity       | Standard                |  |
| Body Style                 | Straight                |  |
| Connector Mount Method     | None                    |  |
| Connector 2 Interface Type | 086 Series              |  |
| Cable Attachment Method    | Solder                  |  |
| Electrical Specifications  |                         |  |
| Frequency                  | DC to 18 GHz            |  |
| Insertion Loss (dB)        | $\leq$ 0.1 xSqt.(f_Ghz) |  |
| VSWR /Return Loss          | 1.25                    |  |
| Materials Information      |                         |  |
| Center Contact             | CuBe Gold Plated        |  |
| Outer Contact              | Brass Gold Plated       |  |
| Body                       | Brass Gold Plated       |  |
| Dielectric                 | PTFE                    |  |
| Environmental Data         |                         |  |
| Temperature Range          | -40°C to +165°C         |  |
| 2011/65/EU(RoHS)           | Compliant               |  |
|                            |                         |  |