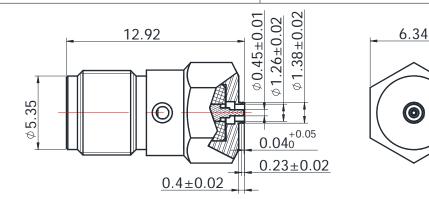

## SMA-KA02

## \*Dimensions are in mm

| Configuration                         |                                  |
|---------------------------------------|----------------------------------|
| Connector 1 Type                      | SMA Female                       |
| Connector 1 Impedance                 | 50 Ohms                          |
| Connector 1 Polarity                  | Standard                         |
| Connector 2 Type                      | IPEX Male                        |
| Connector 2 Impedance                 | 50 Ohms                          |
| Connector 2 Polarity                  | Standard                         |
| Connector Mount Method                | None                             |
| Adapter Body Style                    | None                             |
| Frequency Insertion Loss (dB)         | DC to 6 GHz                      |
| Electrical Specificatio               | ns                               |
| Insertion Loss (dB) VSWR /Return Loss | ≤ 0.1 xSqt.(f_GHz) 1.35 to 6 GHz |
| VSWR /Return Loss                     | 1.35 to 6 GHZ                    |
| <b>Materials Informatior</b>          | า                                |
| Center Contact                        | Brass Gold Plated                |
| Outer Contact                         | Brass Gold Plated                |
| Body                                  | Brass Gold Plated                |
| Dielectric                            | PTFE                             |
| Dielectric                            | FIFE                             |
| Environmental Data                    | FIFE                             |
|                                       | -55°C to +165°C                  |
| Environmental Data                    |                                  |