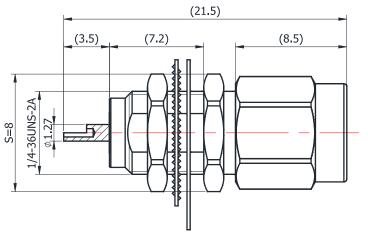

#### SMA(MALE) FOR PCB WITH BULKHEAD

<u>Gwave</u>

\*Dimensions are in mm

# Configuration

| •                      |          |
|------------------------|----------|
| Connector 1 Type       | SMA Male |
| Connector 1 Impedance  | 50 Ohms  |
| Connector 1 Polarity   | Standard |
| Body Style             | Straight |
| Connector Mount Method | Bulkhead |
| Attachment Method      | Contact  |
|                        |          |