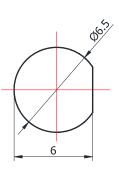

#### SMA(MALE) FOR PCB WITH BULKHEAD

<u>Gwave</u>

\*Dimensions are in mm

# Configuration

| •                      |          |
|------------------------|----------|
| Connector 1 Type       | SMA Male |
| Connector 1 Impedance  | 50 Ohms  |
| Connector 1 Polarity   | Standard |
| Body Style             | Straight |
| Connector Mount Method | Bulkhead |
| Attachment Method      | Contact  |
|                        |          |