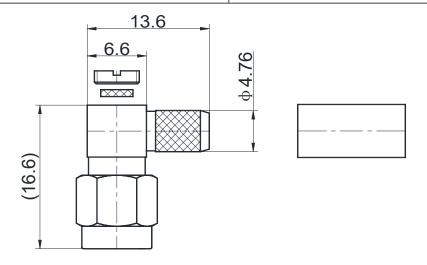

## **SMA-JW5**

\*Dimensions are in mm

| Configuration              |                    |  |
|----------------------------|--------------------|--|
| Connector Type             | SMA Male           |  |
| Connector Impedance        | 50 Ohms            |  |
| Connector Polarity         | Standard           |  |
| Body Style                 | Right Angle        |  |
| Connector Mount Method     | None               |  |
| Connector 2 Interface Type | RG142,RG223        |  |
| Attachment Method          | Solder&Crimp       |  |
| Electrical Specifications  |                    |  |
| Frequency                  | DC to 6GHz         |  |
| Insertion Loss (dB)        | ≤ 0.1 xSqt.(f_GHz) |  |
| Return loss/VSWR           | 1.25 to 6GHz       |  |
| Materials Information      |                    |  |
| Centre Contact             | Brass Gold Plated  |  |
| Outer Contact              | Brass Gold Plated  |  |
| Body                       | Brass Gold Plated  |  |
| Dielectric                 | PTFE               |  |
| Environmental Data         |                    |  |
| Temperature Range          | -40°C to +125°C    |  |
| 2011/65/EU(RoHS)           | Compliant          |  |
|                            | ·                  |  |