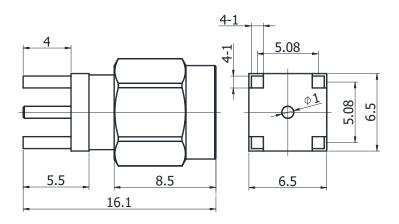

## **SMA-JHD**

<sup>\*</sup>Dimensions are in mm

| Configuration                |                     |  |
|------------------------------|---------------------|--|
| Connector 1 Type             | SMA Male            |  |
| Connector 1 Impedance        | 50 Ohms             |  |
| Connector 1 Polarity         | Standard            |  |
| Body Style                   | Straight            |  |
| Connector Mount Method       | None                |  |
| Connector 2 Interface Type   | Pin                 |  |
| Attachment Method            | Solder              |  |
| Electrical Specification     |                     |  |
| Frequency                    | DC to 18 GHz        |  |
| Insertion Loss (dB)          | ≤ 0.05 xSqt.(f_Ghz) |  |
| Return loss/VSWR             | 1.25                |  |
| <b>Materials Information</b> | I                   |  |
| Centre Contact               | Brass Gold Plated   |  |
| Outer Contact                | Brass Gold Plated   |  |
| Body                         | Brass Gold Plated   |  |
| Dielectric                   | PTFE                |  |
| Environmental Data           |                     |  |
| Temperature Range            | -40°C to +165°C     |  |
| 2002/95/EC(RoHS)             | Compliant           |  |