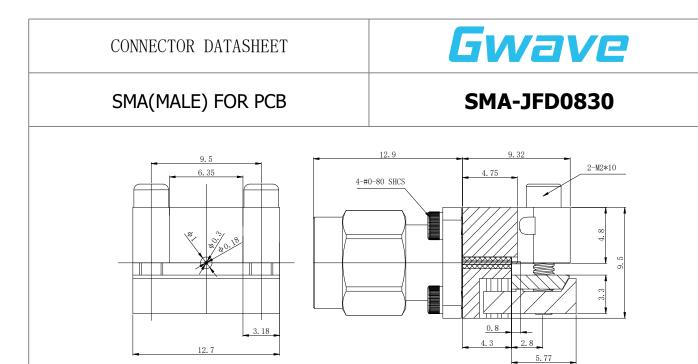

\*Dimensions are in mm

| Configuration              |                     |  |
|----------------------------|---------------------|--|
| Connector 1 Type           | SMA Male            |  |
| Connector 1 Impedance      | 50 Ohms             |  |
| Connector 1 Polarity       | Standard            |  |
| Body Style                 | Straight            |  |
| Connector Mount Method     | 2 Hole Flange       |  |
| Connector 2 Interface Type | Ф <b>0.18mm</b> Ріп |  |
| Attachment Method          | Contact             |  |