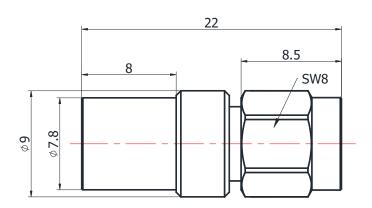

## SMA STRAIGHT PLUG

## **SMA-JB5**

\*Dimensions are in mm

| Configuration                       |                     |  |
|-------------------------------------|---------------------|--|
| Connector 1 Type                    | SMA Male            |  |
| Connector 1 Impedance               | 50 Ohms             |  |
| Connector 1 Polarity                | Standard            |  |
| Body Style                          | Straight            |  |
| Connector Mount Method              | None                |  |
| Connector 2 Interface Type          | 250 Series          |  |
| Cable Attachment Method             | Solder              |  |
| Electrical Specification  Frequency | DC to 12.4 GHz      |  |
| Insertion Loss (dB)                 | ≤ 0.10 xSqt.(f_GHz) |  |
| VSWR /Return Loss                   | 1.25                |  |
| Materials Information               |                     |  |
| Center Contact                      | CuBe Gold Plated    |  |
| Outer Contact                       | Brass Gold Plated   |  |
| Body                                | Brass Gold Plated   |  |
| Dielectric                          | PTFE                |  |
| <b>Environmental Data</b>           |                     |  |
| Temperature Range                   | -55°C to +155°C     |  |
| 2002/95/EC(RoHS)                    | Compliant           |  |