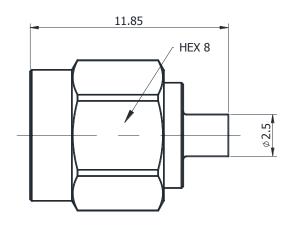

## \*Dimensions are in mm

| Configuration                   |                    |
|---------------------------------|--------------------|
| Connector 1 Type                | SMA Male           |
| Connector 1 Impedance           | 50 Ohms            |
| Connector 1 Polarity            | Standard           |
| Body Style                      | Straight           |
| Connector Mount Method          | None               |
| Connector 2 Interface Type      | 047 Series         |
| Cable Attachment Method         | Solder             |
| <b>Electrical Specification</b> | าร                 |
| Frequency                       | DC to 18 GHz       |
| Insertion Loss (dB)             | ≤ 0.1 xSqt.(f_Ghz) |
| VSWR /Return Loss               | 1.35               |
| <b>Materials Information</b>    |                    |
| Center Contact                  | Brass Gold Plated  |
| Outer Contact                   | Brass Gold Plated  |
| Body                            | Stainless Steel    |
| Dielectric                      | PTFE               |
| Environmental Data              |                    |
| Temperature Range               | -40°C to +165°C    |
| 2002/95/EC(RoHS)                | Compliant          |