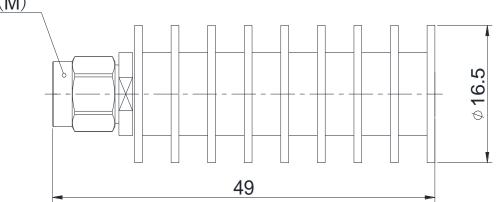

# SMA-J-03-20W-8G

Gwave

SMA(M)

\*Dimensions are in mm

| Connector 1 Type      | SMA Male |
|-----------------------|----------|
| Connector 1 Impedance | 50 Ohms  |
| Connector 1 Polarity  | Standard |