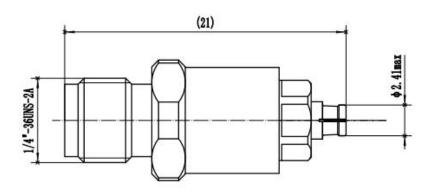

## SMA(FEMALE)-GPPO(SSMP)(FEMALE)

## **SMA/GPPO-KK**

## \*Dimensions are in mm

| Configuration                |                    |  |
|------------------------------|--------------------|--|
| Connector 1 Type             | SMA Female         |  |
| Connector 1 Impedance        | 50 Ohms            |  |
| Connector 1 Polarity         | Standard           |  |
| Connector 2 Type             | GPPO(SSMP) Female  |  |
| Connector 2 Impedance        | 50 Ohms            |  |
| Connector 2 Polarity         | Standard           |  |
| Connector Mount Method       | None               |  |
| Adapter Body Style           | Straight           |  |
| Frequency                    | DC to 18 GHz       |  |
| Electrical Specificatio      |                    |  |
| Insertion Loss (dB)          | ≤ 0.1 xSqt.(f_GHz) |  |
| VSWR /Return Loss            | 1.2 to 18 GHz      |  |
| <b>Materials Information</b> | 1                  |  |
| Center Contact               | CuBe Gold Plated   |  |
| Outer Contact                | CuBe Gold Plated   |  |
| Body                         | Stainless Steel    |  |
| Dielectric                   | PEI                |  |
| <b>Environmental Data</b>    |                    |  |
| Temperature Range            | -45°C to +125°C    |  |
| 2002/95/EC(RoHS)             | Compliant          |  |
|                              |                    |  |