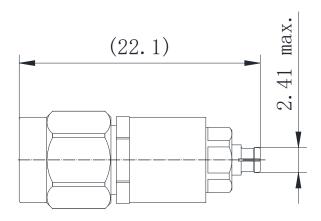

## \*Dimensions are in mm

| Configuration                |                                       |
|------------------------------|---------------------------------------|
| Connector 1 Type             | SMA Male                              |
| Connector 1 Impedance        | 50 Ohms                               |
| Connector 1 Polarity         | Standard                              |
| Connector 2 Type             | GPPO(Mini-SMP) Female                 |
| Connector 2 Impedance        | 50 Ohms                               |
| Connector 2 Polarity         | Standard                              |
| Connector Mount Method       | None                                  |
| Adapter Body Style           | Straight                              |
| Frequency                    | DC to 18 GHz                          |
| Electrical Specificatio      |                                       |
| Insertion Loss (dB)          | ≤ 0.05 xSqt.(f_GHz)                   |
| VSWR /Return Loss            | 1.2                                   |
| <b>Materials Information</b> | 1                                     |
| Center Contact               | CuBe Gold Plated                      |
| Outer Contact                | Stainless Steel                       |
| Body                         | Stainless Steel                       |
| Dielectric                   | PEI                                   |
| Environmental Data           | ·                                     |
| Temperature Range            | -55°C to +165°C                       |
| 2002/95/EC(RoHS)             | Compliant                             |
|                              | · · · · · · · · · · · · · · · · · · · |