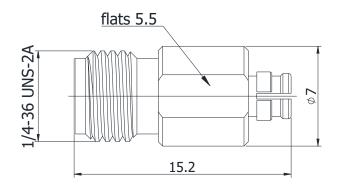

## **SMA/GPO-KKS**

## \*Dimensions are in mm

| Configuration                                     |                    |  |
|---------------------------------------------------|--------------------|--|
| Connector 1 Type                                  | SMA Female         |  |
| Connector 1 Impedance                             | 50 Ohms            |  |
| Connector 1 Polarity                              | Standard           |  |
| Connector 2 Type                                  | GPO(SMP) Female    |  |
| Connector 2 Impedance                             | 50 Ohms            |  |
| Connector 2 Polarity                              | Standard           |  |
| Connector Mount Method                            | None               |  |
| Adapter Body Style                                | Straight           |  |
| Insertion Loss (dB)                               | ≤ 0.1 xSqt.(f_GHz) |  |
| Electrical Specificatio  Frequency                | DC to 6 GHz        |  |
| VSWR /Return Loss                                 | 1.20 to 6 GHz      |  |
| <b>Materials Information</b>                      | 1                  |  |
| Center Contact                                    | CuBe Gold Plated   |  |
| Outer Contact                                     | CuBe Gold Plated   |  |
| Body                                              | Stainless Steel    |  |
|                                                   |                    |  |
| Dielectric                                        | PTFE               |  |
|                                                   | PTFE               |  |
| Dielectric  Environmental Data  Temperature Range | -55°C to +165°C    |  |
| Environmental Data                                |                    |  |