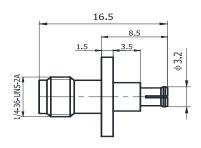

## SMA(FEMALE)-GPO(SMP)(FEMALE) WITH 4 HOLE FLANGE

## **SMA/GPO-KFK**

## \*Dimensions are in mm

| SMA Female                |  |
|---------------------------|--|
|                           |  |
| FO Ohma                   |  |
| 50 Ohms                   |  |
| Standard                  |  |
| GPO(SMP) Female           |  |
| 50 Ohms                   |  |
| Standard                  |  |
| 4 Hole Flange             |  |
| Straight                  |  |
| Electrical Specifications |  |
| DC to 6 GHz               |  |
| $\leq$ 0.1 xSqt.(f_GHz)   |  |
| 1.2 to 6 GHz              |  |
|                           |  |
| CuBe Gold Plated          |  |
| Brass Gold Plated         |  |
| Brass Gold Plated         |  |
| PTFE                      |  |
| Environmental Data        |  |
| -45°C to +125°C           |  |
| Compliant                 |  |
|                           |  |