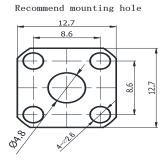

## SMA(FEMALE)-GPO(SMP)(FEMALE) WITH 4 HOLE FLANGE

## \*Dimensions are in mm

| SMA Female                |  |
|---------------------------|--|
|                           |  |
| FO Ohma                   |  |
| 50 Ohms                   |  |
| Standard                  |  |
| GPO(SMP) Female           |  |
| 50 Ohms                   |  |
| Standard                  |  |
| 4 Hole Flange             |  |
| Straight                  |  |
| Electrical Specifications |  |
| DC to 6 GHz               |  |
| $\leq$ 0.1 xSqt.(f_GHz)   |  |
| 1.2 to 6 GHz              |  |
|                           |  |
| CuBe Gold Plated          |  |
| Brass Gold Plated         |  |
| Brass Gold Plated         |  |
| PTFE                      |  |
| Environmental Data        |  |
| -45°C to +125°C           |  |
| Compliant                 |  |
|                           |  |