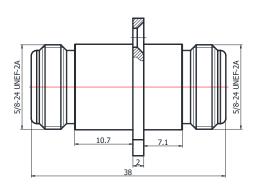

## **N-KFK**

<sup>\*</sup>Dimensions are in mm

| Configuration                 |                                         |
|-------------------------------|-----------------------------------------|
| Connector 1 Type              | N Female                                |
| Connector 1 Impedance         | 50 Ohms                                 |
| Connector 1 Polarity          | Standard                                |
| Connector 2 Type              | N Female                                |
| Connector 2 Impedance         | 50 Ohms                                 |
| Connector 2 Polarity          | Standard                                |
| Connector Mount Method        | 4 Hole Flange                           |
| Adapter Body Style            | Straight                                |
| Frequency Insertion Loss (dR) | DC to 12.7 GHz                          |
| Electrical Specification      | ns<br>                                  |
| Insertion Loss (dB)           | ≤ 0.1 xSqt.(f_GHz)                      |
| VSWR /Return Loss             | 1.25 to 12.7 GHz                        |
| <b>Materials Information</b>  | I                                       |
| Center Contact                | CuBe Gold Plated                        |
| Ot Ctt                        |                                         |
| Outer Contact                 | Brass Nickel Plated                     |
| Body                          | Brass Nickel Plated Brass Nickel Plated |
|                               |                                         |
| Body                          | Brass Nickel Plated                     |
| Body<br>Dielectric            | Brass Nickel Plated                     |