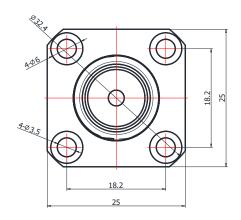

## **N-KFK**

<sup>\*</sup>Dimensions are in mm

| Configuration                 |                                         |
|-------------------------------|-----------------------------------------|
| Connector 1 Type              | N Female                                |
| Connector 1 Impedance         | 50 Ohms                                 |
| Connector 1 Polarity          | Standard                                |
| Connector 2 Type              | N Female                                |
| Connector 2 Impedance         | 50 Ohms                                 |
| Connector 2 Polarity          | Standard                                |
| Connector Mount Method        | 4 Hole Flange                           |
| Adapter Body Style            | Straight                                |
| Frequency Insertion Loss (dR) | DC to 12.7 GHz                          |
| Electrical Specification      | ns<br>                                  |
| Insertion Loss (dB)           | ≤ 0.1 xSqt.(f_GHz)                      |
| VSWR /Return Loss             | 1.25 to 12.7 GHz                        |
| <b>Materials Information</b>  | I                                       |
| Center Contact                | CuBe Gold Plated                        |
| Ot Ctt                        |                                         |
| Outer Contact                 | Brass Nickel Plated                     |
| Body                          | Brass Nickel Plated Brass Nickel Plated |
|                               |                                         |
| Body                          | Brass Nickel Plated                     |
| Body<br>Dielectric            | Brass Nickel Plated                     |