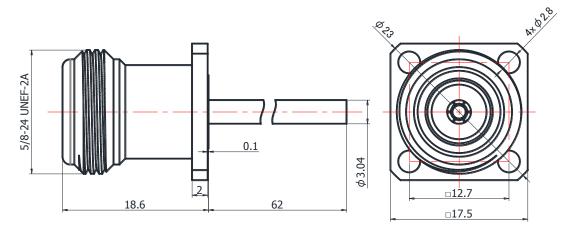

## N-KFD0930MG

<sup>\*</sup>Dimensions are in mm

| Configuration                |                     |  |
|------------------------------|---------------------|--|
| Connector 1 Type             | N Female            |  |
| Connector 1 Impedance        | 50 Ohms             |  |
| Connector 1 Polarity         | Standard            |  |
| Body Style                   | Straight            |  |
| Connector Mount Method       | 4 Hole Flange       |  |
| Connector 2 Interface Type   | Pin                 |  |
| Attachment Method            | Solder              |  |
| Electrical Specifications    |                     |  |
| Frequency                    | DC to 12.4 GHz      |  |
| Insertion Loss (dB)          | ≤ 0.05 xSqt.(f_Ghz) |  |
| Return loss/VSWR             | 1.25                |  |
| <b>Materials Information</b> | I                   |  |
| Centre Contact               | CuBe Gold Plated    |  |
| Outer Contact                | Stainless Steel     |  |
| Body                         | Stainless Steel     |  |
| Dielectric                   | PEI                 |  |
| <b>Environmental Data</b>    |                     |  |
| Temperature Range            | -40°C to +165°C     |  |
| 2002/95/EC(RoHS)             | Compliant           |  |