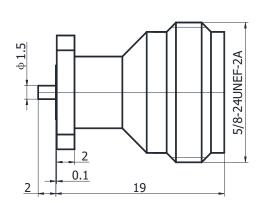

## N-KFD0120

## \*Dimensions are in mm

| Configuration                |                     |  |
|------------------------------|---------------------|--|
| Connector 1 Type             | N Female            |  |
| Connector 1 Impedance        | 50 Ohms             |  |
| Connector 1 Polarity         | Standard            |  |
| Body Style                   | Straight            |  |
| Connector Mount Method       | 4 Hole Flange       |  |
| Connector 2 Interface Type   | Pin                 |  |
| Attachment Method            | Solder              |  |
| Electrical Specification     | ns                  |  |
| Frequency                    | DC to 18 GHz        |  |
| Insertion Loss (dB)          | ≤ 0.05 xSqt.(f_Ghz) |  |
| Return loss/VSWR             | 1.25                |  |
| <b>Materials Information</b> | l                   |  |
| Centre Contact               | CuBe Gold Plated    |  |
| Outer Contact                | Stainless Steel     |  |
| Body                         | Stainless Steel     |  |
| Dielectric                   | PTFE&PEI            |  |
| <b>Environmental Data</b>    |                     |  |
| Temperature Range            | -40°C to +165°C     |  |
| 2002/95/EC(RoHS)             | Compliant           |  |