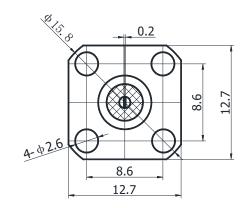

## N-KFD0120

## \*Dimensions are in mm

| Configuration                |                     |  |
|------------------------------|---------------------|--|
| Connector 1 Type             | N Female            |  |
| Connector 1 Impedance        | 50 Ohms             |  |
| Connector 1 Polarity         | Standard            |  |
| Body Style                   | Straight            |  |
| Connector Mount Method       | 4 Hole Flange       |  |
| Connector 2 Interface Type   | Pin                 |  |
| Attachment Method            | Solder              |  |
| Electrical Specification     | ns                  |  |
| Frequency                    | DC to 18 GHz        |  |
| Insertion Loss (dB)          | ≤ 0.05 xSqt.(f_Ghz) |  |
| Return loss/VSWR             | 1.25                |  |
| <b>Materials Information</b> | l                   |  |
| Centre Contact               | CuBe Gold Plated    |  |
| Outer Contact                | Stainless Steel     |  |
| Body                         | Stainless Steel     |  |
| Dielectric                   | PTFE&PEI            |  |
| <b>Environmental Data</b>    |                     |  |
| Temperature Range            | -40°C to +165°C     |  |
| 2002/95/EC(RoHS)             | Compliant           |  |