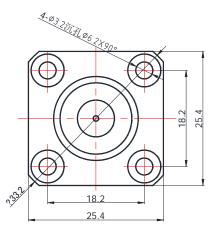

#### N(FEMALE) FOR PCB

# Gwave

\*Dimensions are in mm

| N Female      |                                                         |
|---------------|---------------------------------------------------------|
| 50 Ohms       |                                                         |
| Standard      |                                                         |
| Straight      |                                                         |
| 4 Hole Flange |                                                         |
| Pin           |                                                         |
| Solder        |                                                         |
|               | 50 Ohms<br>Standard<br>Straight<br>4 Hole Flange<br>Pin |