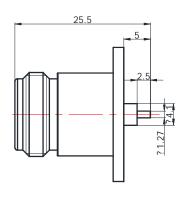

#### N(FEMALE) FOR PCB

# Gwave

\*Dimensions are in mm

| N Female      |                                                         |
|---------------|---------------------------------------------------------|
| 50 Ohms       |                                                         |
| Standard      |                                                         |
| Straight      |                                                         |
| 4 Hole Flange |                                                         |
| Pin           |                                                         |
| Solder        |                                                         |
|               | 50 Ohms<br>Standard<br>Straight<br>4 Hole Flange<br>Pin |