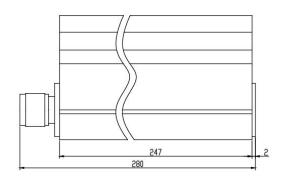

## N-KA-300W

\*Dimensions are in mm

| Connector 1 Type       | N Female          |
|------------------------|-------------------|
| Connector 1 Impedance  | 50 Ohms           |
| Connector 1 Polarity   | Standard          |
| Electrical Specificati | ons               |
| Frequency              | DC to 3 GHz       |
| Insertion Loss (dB)    | None              |
| VSWR /Return Loss      | 1.15 to 3 GHz     |
| Average Power          | 300W              |
| Peak Power             | 5KW               |
| Materials Information  | on                |
| Center Contact         | Brass Gold Plated |
| Outer Contact          | Brass Gold Plated |
|                        | A.1               |
| Body                   | Al                |
| Body<br>Dielectric     | PTFE              |
| ·                      | , "               |
| Dielectric             | , "               |