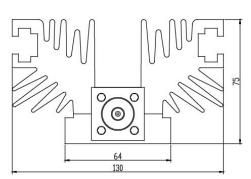

## N-KA-300W

\*Dimensions are in mm

| Connector 1 Type       | N Female          |
|------------------------|-------------------|
| Connector 1 Impedance  | 50 Ohms           |
| Connector 1 Polarity   | Standard          |
| Electrical Specificati | ons               |
| Frequency              | DC to 3 GHz       |
| Insertion Loss (dB)    | None              |
| VSWR /Return Loss      | 1.15 to 3 GHz     |
| Average Power          | 300W              |
| Peak Power             | 5KW               |
| Materials Information  | on                |
| Center Contact         | Brass Gold Plated |
| Outer Contact          | Brass Gold Plated |
|                        | A.1               |
| Body                   | Al                |
| Body<br>Dielectric     | PTFE              |
| ·                      | , "               |
| Dielectric             | , "               |