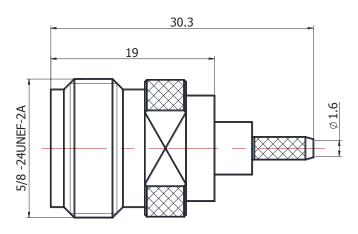

## \*Dimensions are in mm

| Configuration                |                             |  |
|------------------------------|-----------------------------|--|
| Connector 1 Type             | N Female                    |  |
| Connector 1 Impedance        | 50 Ohms                     |  |
| Connector 1 Polarity         | Standard                    |  |
| Body Style                   | Straight                    |  |
| Connector Mount Method       | None                        |  |
| Connector 2 Interface Type   | RG316,RG316D                |  |
| Cable Attachment Method      | Solder&Crimp                |  |
| Electrical Specification     | ns                          |  |
| Frequency                    | DC to 6 GHz                 |  |
| Insertion Loss (dB)          | ≤ 0.10 xSqt.(f_GHz)         |  |
| VSWR /Return Loss            | 1.25 to 6 GHz               |  |
| <b>Materials Information</b> | I                           |  |
| Center Contact               | Phosphor copper Gold Plated |  |
| Outer Contact                | Brass Nickel Plated         |  |
| Body                         | Brass Nickel Plated         |  |
| Dielectric                   | PTFE                        |  |
| Environmental Data           |                             |  |
| Temperature Range            | -45°C to +125°C             |  |
| 2002/95/EC(RoHS)             | Compliant                   |  |