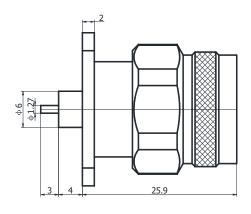

## N-JFD30

## \*Dimensions are in mm

| N Male 50 Ohms Standard Straight 4 Hole Flange Pin Solder |  |  |
|-----------------------------------------------------------|--|--|
| 50 Ohms Standard Straight 4 Hole Flange Pin               |  |  |
| Standard Straight 4 Hole Flange Pin                       |  |  |
| Straight 4 Hole Flange Pin                                |  |  |
| 4 Hole Flange<br>Pin                                      |  |  |
| Pin                                                       |  |  |
| • • • • • • • • • • • • • • • • • • • •                   |  |  |
| Solder                                                    |  |  |
|                                                           |  |  |
| Electrical Specifications                                 |  |  |
| DC to 18 GHz                                              |  |  |
| ≤ 0.05 xSqt.(f_Ghz)                                       |  |  |
| 1.25                                                      |  |  |
| Materials Information                                     |  |  |
| CuBe Gold Plated                                          |  |  |
| Stainless Steel                                           |  |  |
| Stainless Steel                                           |  |  |
| PTFE&PEI                                                  |  |  |
| Environmental Data                                        |  |  |
| -40°C to +165°C                                           |  |  |
|                                                           |  |  |
|                                                           |  |  |