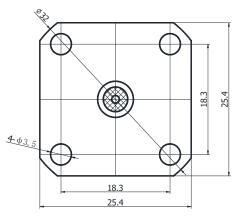

## N-JFD30

## \*Dimensions are in mm

| N Male 50 Ohms Standard Straight 4 Hole Flange Pin Solder |  |  |
|-----------------------------------------------------------|--|--|
| 50 Ohms Standard Straight 4 Hole Flange Pin               |  |  |
| Standard Straight 4 Hole Flange Pin                       |  |  |
| Straight 4 Hole Flange Pin                                |  |  |
| 4 Hole Flange<br>Pin                                      |  |  |
| Pin                                                       |  |  |
| • • • • • • • • • • • • • • • • • • • •                   |  |  |
| Solder                                                    |  |  |
|                                                           |  |  |
| Electrical Specifications                                 |  |  |
| DC to 18 GHz                                              |  |  |
| ≤ 0.05 xSqt.(f_Ghz)                                       |  |  |
| 1.25                                                      |  |  |
| Materials Information                                     |  |  |
| CuBe Gold Plated                                          |  |  |
| Stainless Steel                                           |  |  |
| Stainless Steel                                           |  |  |
| PTFE&PEI                                                  |  |  |
| Environmental Data                                        |  |  |
| -40°C to +165°C                                           |  |  |
|                                                           |  |  |
|                                                           |  |  |