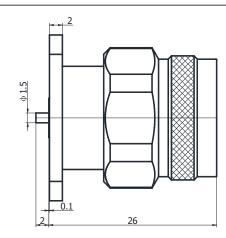

# N-JFD1020

Gwave

#### \*Dimensions are in mm

| Configuration |                                                     |  |
|---------------|-----------------------------------------------------|--|
| N Male        |                                                     |  |
| 50 Ohms       |                                                     |  |
| Standard      |                                                     |  |
| Straight      |                                                     |  |
| 4 Hole Flange |                                                     |  |
| Pin           |                                                     |  |
| Solder        |                                                     |  |
|               | 50 Ohms   Standard   Straight   4 Hole Flange   Pin |  |