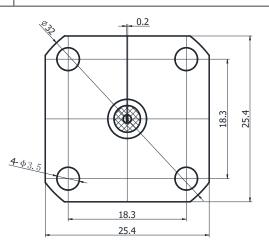

# N-JFD1020

Gwave

#### \*Dimensions are in mm

| Configuration |                                                     |  |
|---------------|-----------------------------------------------------|--|
| N Male        |                                                     |  |
| 50 Ohms       |                                                     |  |
| Standard      |                                                     |  |
| Straight      |                                                     |  |
| 4 Hole Flange |                                                     |  |
| Pin           |                                                     |  |
| Solder        |                                                     |  |
|               | 50 Ohms   Standard   Straight   4 Hole Flange   Pin |  |