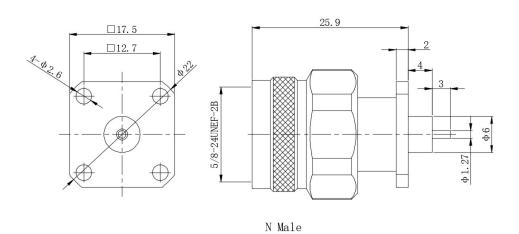

## N-JFD0901

## \*Dimensions are in mm

| Connector Type                                                                        | N Male                                                      |
|---------------------------------------------------------------------------------------|-------------------------------------------------------------|
| Connector Impedance                                                                   | 50 Ohms                                                     |
| Connector Polarity                                                                    | Standard                                                    |
| Body Style                                                                            | Straight                                                    |
| Connector Mount Method                                                                | 4 Hole Flange                                               |
| Attachment Method                                                                     | Contact                                                     |
| Insertion Loss (dB)                                                                   | ≤ 0.05 xSqt.(f_Ghz)                                         |
| Electrical Specificatio                                                               | ons                                                         |
|                                                                                       | ≤ 0.05 xSqt.(f_Ghz)                                         |
| D . I #/614/D                                                                         |                                                             |
| Return loss/VSWR                                                                      | 1.25                                                        |
|                                                                                       |                                                             |
| ·                                                                                     |                                                             |
| Materials Information                                                                 | 1                                                           |
| Materials Information Centre Contact                                                  | CuBe Gold Plated                                            |
| Materials Information Centre Contact Outer Contact                                    | CuBe Gold Plated Stainless Steel                            |
| Materials Information Centre Contact Outer Contact Body                               | CuBe Gold Plated Stainless Steel Stainless Steel            |
| Materials Information Centre Contact Outer Contact Body Dielectric                    | CuBe Gold Plated Stainless Steel Stainless Steel            |
| Materials Information Centre Contact Outer Contact Body Dielectric Environmental Data | CuBe Gold Plated Stainless Steel Stainless Steel PEI & PTFE |