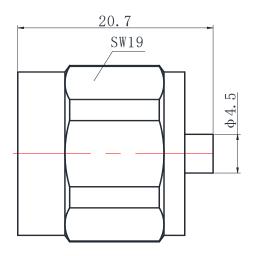

## N-JB2

## \*Dimensions are in mm

| Differsions are in film      |                     |
|------------------------------|---------------------|
| Configuration                |                     |
| Connector 1 Type             | N Male              |
| Connector 1 Impedance        | 50 Ohms             |
| Connector 1 Polarity         | Standard            |
| Body Style                   | Straight            |
| Connector Mount Method       | None                |
| Connector 2 Interface Type   | 086 Series          |
| Attachment Method            | Solder              |
| Electrical Specification     | ne                  |
| Liectrical Specification     | .15                 |
| Frequency                    | DC to 3 GHz         |
| Insertion Loss (dB)          | ≤ 0.10 xSqt.(f_Ghz) |
| Return loss/VSWR             | 1.25                |
| <b>Materials Information</b> |                     |
| Centre Contact               | Brass Gold Plated   |
| Outer Contact                | Brass Nickel Plated |
| Body                         | Brass Nickel Plated |
| Dielectric                   | PTFE                |
| Environmental Data           |                     |
| Temperature Range            | -40°C to +165°C     |
| 2002/95/EC(RoHS)             | Compliant           |