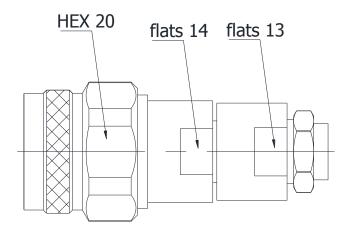

## N-J801

\*Dimensions are in mm

| Configuration                         |                    |
|---------------------------------------|--------------------|
| Connector 1 Type                      | N Male             |
| Connector 1 Impedance                 | 50 Ohms            |
| Connector 1 Polarity                  | Standard           |
| Body Style                            | Straight           |
| Connector Mount Method                | None               |
| Connector 2 Interface Type            | 311A Series        |
| Cable Attachment Method               | Solder             |
| Electrical Specification  Frequency   | DC to 18 GHz       |
| · · · · · · · · · · · · · · · · · · · |                    |
| Insertion Loss (dB)                   | ≤ 0.1 xSqt.(f_GHz) |
| VSWR /Return Loss                     | 1.35 to 18 GHz     |
| <b>Materials Information</b>          | 1                  |
| Center Contact                        | CuBe Gold Plated   |
| Outer Contact                         | Stainless Steel    |
| Body                                  | Stainless Steel    |
| Dielectric                            | PTFE               |
| Environmental Data                    | ·                  |
| Temperature Range                     | -40°C to +165°C    |
| 2002/95/EC(RoHS)                      | Compliant          |