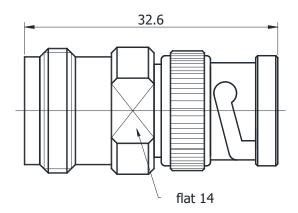

## N/BNC-KJ

## \*Dimensions are in mm

| Configuration                       |                                          |
|-------------------------------------|------------------------------------------|
| Connector 1 Type                    | N Female                                 |
| Connector 1 Impedance               | 50 Ohms                                  |
| Connector 1 Polarity                | Standard                                 |
| Connector 2 Type                    | BNC Male                                 |
| Connector 2 Impedance               | 50 Ohms                                  |
| Connector 2 Polarity                | Standard                                 |
| Connector Mount Method              | None                                     |
| Adapter Body Style                  | Straight                                 |
| Electrical Specification  Frequency | DC to 4 GHz                              |
| Frequency                           | DC to 4 GHz                              |
| Insertion Loss (dB)                 | $\leq$ 0.1 xSqt.(f_GHz)                  |
| VSWR /Return Loss                   | 1.30                                     |
| Materials Information               | n                                        |
| Center Contact                      | CuBe Gold Plated                         |
| Outer Contact                       | Duran Mintral Diatori                    |
|                                     | Brass Nickel Plated                      |
| Body                                | Brass Nickel Plated  Brass Nickel Plated |
| Body<br>Dielectric                  |                                          |
| ·                                   | Brass Nickel Plated                      |
| Dielectric                          | Brass Nickel Plated                      |