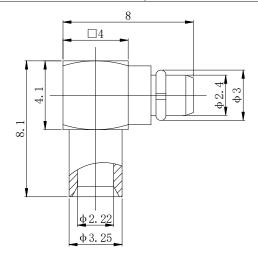

## MMCX RIGHT ANGLE PLUG

## **MMCX-JWB2**

\*Dimensions are in mm

| Configuration              |                         |  |
|----------------------------|-------------------------|--|
| Connector 1 Type           | MMCX Male               |  |
| Connector 1 Impedance      | 50 Ohms                 |  |
| Connector 1 Polarity       | Standard                |  |
| Body Style                 | Right Angle             |  |
| Connector Mount Method     | None                    |  |
| Connector 2 Interface Type | 086 Series              |  |
| Cable Attachment Method    | Solder                  |  |
| Electrical Specifications  |                         |  |
| Frequency                  | DC to 6 GHz             |  |
| Insertion Loss (dB)        | $\leq$ 0.1 xSqt.(f_GHz) |  |
| VSWR /Return Loss          | 1.2 to 6 GHz            |  |
| Materials Information      |                         |  |
| Center Contact             | Brass Gold Plated       |  |
| Outer Contact              | Brass Gold Plated       |  |
| Body                       | Brass Gold Plated       |  |
| Dielectric                 | PTFE                    |  |
| Environmental Data         |                         |  |
| Temperature Range          | -40°C to +125°C         |  |
| 2002/95/EC(RoHS)           | Compliant               |  |