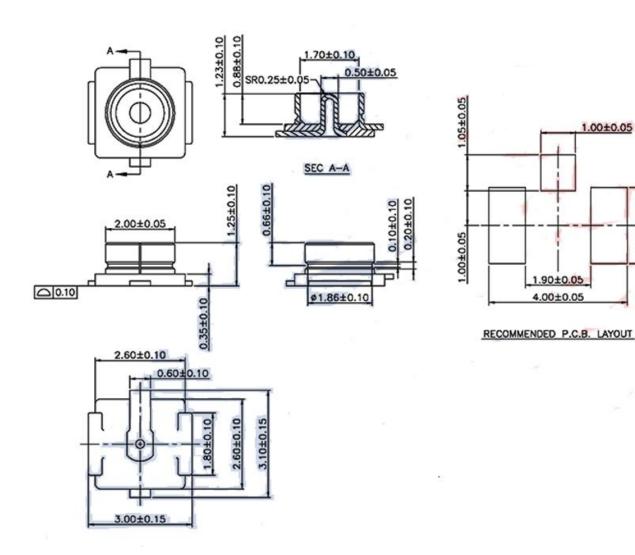

#### CONNECTOR DATASHEET

# IPEX (I) MALE FOR PCB

## **IPEX-JHD**

\*Dimensions are in mm