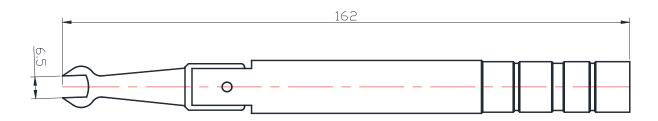

## **GTW-SSMAZ01**

| TORCH       | 0.55Nm(5Pinch) |
|-------------|----------------|
| Application | SSMA           |
| Flat        | 6.5mm          |
| Materials   | Al Alloy       |

While the information has been carefully compiled to the best of our knowledge, nothing is intended as representation or warranty or our part and no statement herein shall be construed as recommendation to infringe existing patents. In the effort to improve ou products, we reserve the right to make changes judged to be necessary.