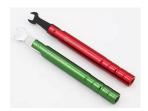

## GTW-1.0

| GTW-1.0     |                                   |
|-------------|-----------------------------------|
| Torch       | 0.62N.m~0.73N.m                   |
| Application | 1.0                               |
| Flat        | 6mm                               |
| Materials   | Stainless Steel & Aluminium Alloy |