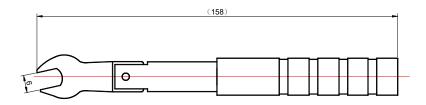

## GTW-1.0

| GTW-1.0     |                                   |
|-------------|-----------------------------------|
| Torch       | 0.62N.m~0.73N.m                   |
| Application | 1.0                               |
| Flat        | 6mm                               |
| Materials   | Stainless Steel & Aluminium Alloy |