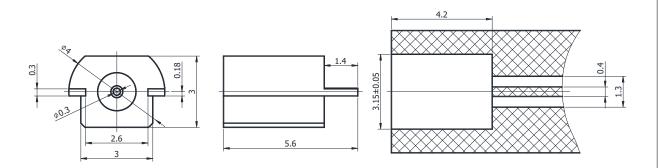

## **GPPO-JHD12**

\*Dimensions are in mm

| Configuration                |                         |
|------------------------------|-------------------------|
| Configuration                |                         |
| Connector 1 Type             | GPPO(Mini-SMP) Male     |
| Connector 1 Impedance        | 50 Ohms                 |
| Connector 1 Polarity         | Standard                |
| Body Style                   | Straight                |
| Connector Mount Method       | None                    |
| Connector 2 Interface Type   | Pin                     |
| Attachment Method            | Solder                  |
| Electrical Specification     | ns                      |
| Frequency                    | DC to 40 GHz            |
| Insertion Loss (dB)          | $\leq$ 0.1 xSqt.(f_Ghz) |
| Return loss/VSWR             | 14dB to 26.5 GHz        |
| <b>Materials Information</b> |                         |
| Centre Contact               | Brass Gold Plated       |
| Outer Contact                | Brass Gold Plated       |
| Body                         | Brass Gold Plated       |
| Dielectric                   | PTFE                    |
| Environmental Data           |                         |
| Temperature Range            | -40°C to +165°C         |
| 2002/95/EC(RoHS)             | Compliant               |
|                              |                         |