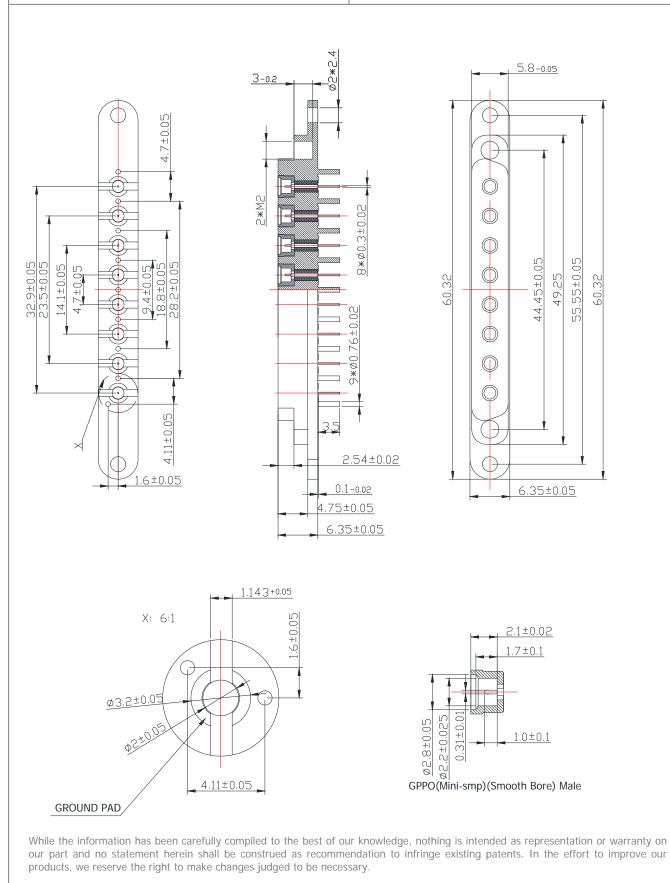

#### GPPO(MALE) FOR PCB 8 POSITION BOARD CONNECTOR

## **GPPO-J8MD**

| Gwave Technology Inc.                                   | Tel.: +86 010-53185365 - 0  | Page |
|---------------------------------------------------------|-----------------------------|------|
| No.9102, Hongxiang1989 Industry Park, Tangjialing Road, |                             |      |
| Haidian District, Beijing 100094 www.gwave-tech.com     | Email: gwave@gwave-tech.com | 2/2  |