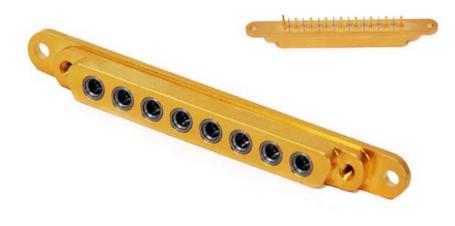

#### GPPO(MALE) FOR PCB 8 POSITION BOARD CONNECTOR

**GPPO-J8MD** 

Gwave

Our 8 Position Board Connector is a multicoax solution for high speed and density application. It is a excellent solution for bench-top and system testing. With GPPO (mini-SMP) ports, it can mate with other GPPO (mini-SMP) cable assembly and can be tested easily. It is a small form factor and has outstanding electrical characteristics. The frequency ranges from DC to 40GHz.