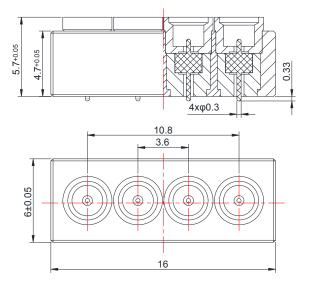

#### GPPO(MALE) FOR PCB 4 POSITION BOARD CONNECTOR

**GPPO-J4MD** 

Gwave

Our 4 Position Board Connector is a multicoax solution for high speed and density application. It is a excellent solution for bench-top and system testing. With GPPO (mini-SMP) ports, it can mate with other GPPO (mini-SMP) cable assembly and can be tested easily. It is a small form factor and has outstanding electrical characteristics. The frequency ranges from DC to 40GHz.

# **Electrical Specifications**

| Connector Type      | GPPO(Mini-SMP)          |
|---------------------|-------------------------|
| Connector Gender    | Male (Smooth Bore)      |
| Impedance           | 50 Ω                    |
| Frequency           | DC to 40 GHz            |
| Insertion Loss (dB) | $\leq$ 0.1 xSqt.(f_Ghz) |