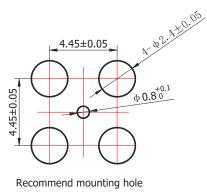

### CONNECTOR DATASHEET

# Gwave

### GPO(SMP)(MALE) FOR PCB

### GPO-JHD2-S







#### \*Dimensions are in mm

## Configuration

| Connector 1 Type           | GPO(SMP) Male |  |
|----------------------------|---------------|--|
| Connector 1 Impedance      | 50 Ohms       |  |
| Connector 1 Polarity       | Standard      |  |
| Coupling moment            | Smooth        |  |
| Body Style                 | Straight      |  |
| Connector Mount Method     | None          |  |
| Connector 2 Interface Type | Pin           |  |
| Attachment Method          | Solder        |  |

### **Electrical Specifications**

| Frequency           | DC to 26.5 GHz           |
|---------------------|--------------------------|
| Insertion Loss (dB) | $\leq$ 0.05 xSqt.(f_Ghz) |
| Return loss/VSWR    | 15dB                     |

### **Materials Information**

| Centre Contact | Brass Gold