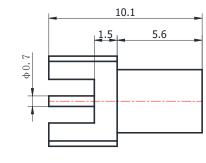

### CONNECTOR DATASHEET

# Gwave

### GPO(SMP)(MALE) FOR PCB

### GPO-JHD2-S







#### \*Dimensions are in mm

## Configuration

| Connector 1 Type           | GPO(SMP) Male |  |
|----------------------------|---------------|--|
| Connector 1 Impedance      | 50 Ohms       |  |
| Connector 1 Polarity       | Standard      |  |
| Coupling moment            | Smooth        |  |
| Body Style                 | Straight      |  |
| Connector Mount Method     | None          |  |
| Connector 2 Interface Type | Pin           |  |
| Attachment Method          | Solder        |  |

### **Electrical Specifications**

| Frequency           | DC to 26.5 GHz           |
|---------------------|--------------------------|
| Insertion Loss (dB) | $\leq$ 0.05 xSqt.(f_Ghz) |
| Return loss/VSWR    | 15dB                     |

### **Materials Information**

| Centre Contact | Brass