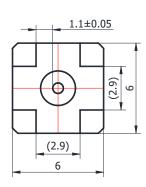

### CONNECTOR DATASHEET

# Gwave

### GPO(SMP)(MALE) FOR PCB

### GPO-JHD2-S







#### \*Dimensions are in mm

## Configuration

| Connector 1 Type           | GPO(SMP) Male |  |
|----------------------------|---------------|--|
| Connector 1 Impedance      | 50 Ohms       |  |
| Connector 1 Polarity       | Standard      |  |
| Coupling moment            | Smooth        |  |
| Body Style                 | Straight      |  |
| Connector Mount Method     | None          |  |
| Connector 2 Interface Type | Pin           |  |
| Attachment Method          | Solder        |  |

### **Electrical Specifications**

| Frequency           | DC to 26.5 GHz           |
|---------------------|--------------------------|
| Insertion Loss (dB) | $\leq$ 0.05 xSqt.(f_Ghz) |
| Return loss/VSWR    | 15dB                     |

### **Materials Information**

| Centre Contact | Brass Go