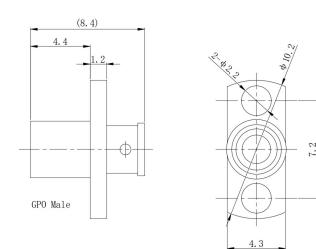

# **GPO-JFU2**

Gwave

\*Dimensions are in mm

| Configuration              |                |  |
|----------------------------|----------------|--|
| Connector 1 Type           | GPO (SMP) Male |  |
| Connector 1 Impedance      | 50 Ohms        |  |
| Connector 1 Polarity       | Standard       |  |
| Body Style                 | Straight       |  |
| Connector Mount Method     | 2 Hole Flange  |  |
| Connector 2 Interface Type | 3506 Series    |  |
| Attachment Method          | Solder         |  |