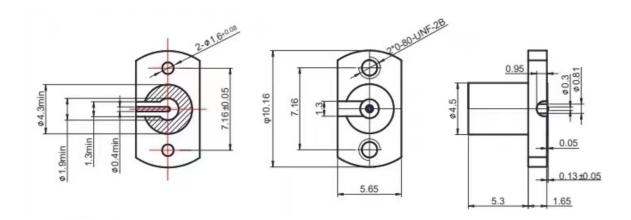

## GPO-JFD216

Dimensions are in mm

| Configuration                |                              |
|------------------------------|------------------------------|
| Connector 1 Type             | GPO(SMP) Male Limited Detent |
| Connector 1 Impedance        | 50 Ohms                      |
| Connector 1 Polarity         | Standard                     |
| Body Style                   | Straight                     |
| Connector Mount Method       | 2 Hole Flange                |
| Connector 2 Interface Type   | Pin                          |
| Adapter Body Style           | Solder                       |
| Frequency                    | DC to 40 GHz                 |
| Frequency                    | DC to 40 GHz                 |
| Insertion Loss(dB)           | $\leq$ 0.1×Sqt.(f_GHz)       |
| Return loss/VSWR             | 14 dB to 40GHz               |
| <b>Materials Information</b> | l                            |
| Centre Contact               | Phosphor Bronze Gold Plated  |
| Outer Contact                | Stainless Steel              |
| Dielectric                   | PEI                          |
| <b>Environmental Data</b>    |                              |
| Temperature Range            | -40°C to +165°C              |
| 2002/95/EC(RoHS)             | Compliant                    |