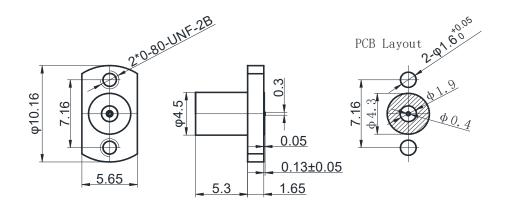

## GPO-JFD216-1

## Dimensions are in mm

| Configuration                      |                              |
|------------------------------------|------------------------------|
| Connector 1 Type                   | GPO(SMP) Male Limited Detent |
| Connector 1 Impedance              | 50 Ohms                      |
| Connector 1 Polarity               | Standard                     |
| Body Style                         | Staight                      |
| Connector Mount Method             | 2 Hole Flange                |
| Connector 2 Interface Type         | Pin                          |
| Adapter Body Style                 | Solder                       |
| Electrical Specification Frequency | DC to 40 GHz                 |
| <u> </u>                           |                              |
| Insertion Loss(dB)                 | ≤0.1×Sqt.(f_GHz)             |
| Return loss/VSWR                   | 14 dB to 40GHz               |
| <b>Materials Information</b>       |                              |
| Centre Contact                     | Phosphor Bronze Gold Plated  |
| Outer Contact                      | Stainless Steel              |
| Dielectric                         | PEI                          |
| Environmental Data                 |                              |
|                                    |                              |
| Temperature Range                  | -40°C to +165°C              |