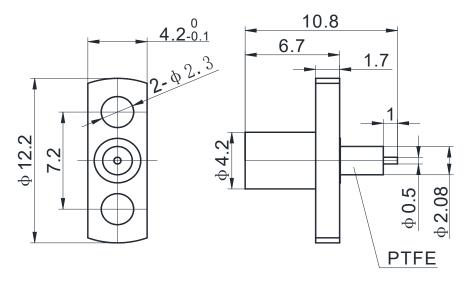

## GPO-JFD16

Dimensions are in mm

| Configuration                             |                              |
|-------------------------------------------|------------------------------|
| Connector 1 Type                          | GPO(SMP) Male Limited Detent |
| Connector 1 Impedance                     | 50 Ohms                      |
| Connector 1 Polarity                      | Standard                     |
| Body Style                                | Straight                     |
| Connector Mount Method                    | 2 Hole Flange                |
| Connector 2 Interface Type                | Pin                          |
| Adapter Body Style                        | Contact                      |
| <b>Electrical Specification</b> Frequency | DC to 40 GHz                 |
| Insertion Loss(dB)                        | ≤0.1×Sqt.(f_GHz)             |
| Return loss/VSWR                          | 14 dB to 40GHz               |
| <b>Materials Information</b>              |                              |
| Centre Contact                            | CuBe Gold Plated             |
| Outer Contact                             | Stainless Steel              |
| Dielectric                                | PTFE                         |
| Environmental Data                        |                              |
| Temperature Range                         | -40°C to +165°C              |
| 2002/95/EC(RoHS)                          | Compliant                    |