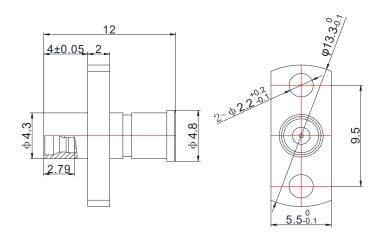

## \*Dimensions are in mm

| Differsions are in film      |                              |
|------------------------------|------------------------------|
| Configuration                |                              |
| Connector 1 Type             | GPO(SMP) Male Limited Detent |
| Connector 1 Impedance        | 50 Ohms                      |
| Connector 1 Polarity         | Standard                     |
| Body Style                   | Staright                     |
| Connector Mount Method       | None                         |
| Connector 2 Interface Type   | 141 Series                   |
| Cable Attachment Method      | Solder                       |
| Electrical Specification     | 1S                           |
| Frequency                    | DC to 10 GHz                 |
| Insertion Loss (dB)          | ≤ 0.1 xSqt.(f_GHz)           |
| VSWR /Return Loss            | ≤1.25                        |
| <b>Materials Information</b> |                              |
| Center Contact               | BeCu Gold Plated             |
| Outer Contact                | Brass Gold Plated            |
| Body                         | Brass Gold Plated            |
| Dielectric                   | PTFE                         |
| <b>Environmental Data</b>    | ·                            |
| Temperature Range            | -40°C to +155°C              |
| 2002/95/EC(RoHS)             | Compliant                    |
|                              |                              |