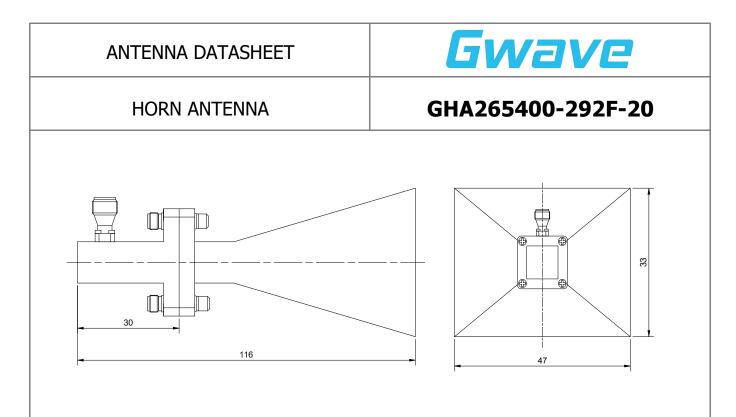

\*Dimensions are in mm

## Configuration

| Interface Type     | 2.92mm Female   |
|--------------------|-----------------|
| Size               | 47mmx33mmx116mm |
| Material and Plate | Al              |
| Spray Coating      | Paint           |