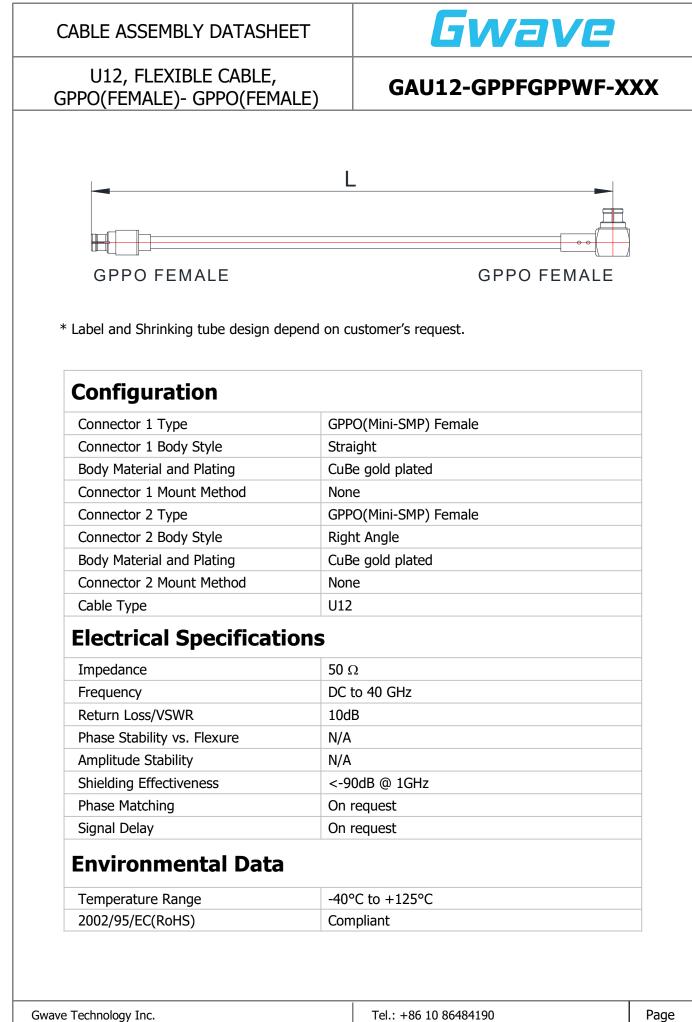

| Gwave rechnology Inc.              |                             |
|------------------------------------|-----------------------------|
| 4th Floor, New Material Plaza, Yor | gfeng Hi-Tech Base, Haidian |
| District, Beijing , China (100094) | www.gwave-tech.com          |

#### U12, FLEXIBLE CABLE, GPPO(FEMALE)- GPPO(FEMALE)

# Gwave

# GAU12-GPPFGPPWF-XXX

## **Cable Specifications**

| Center Conductor           | silver plated copper      |
|----------------------------|---------------------------|
| Dielectric                 | ePTFE                     |
| Outer Conductor            | Silver plated copper wire |
| Velocity of propagation(%) | 80                        |
| Min. bending radius(mm)    | 8                         |
| Jacket Diameter(mm)        | 1.50