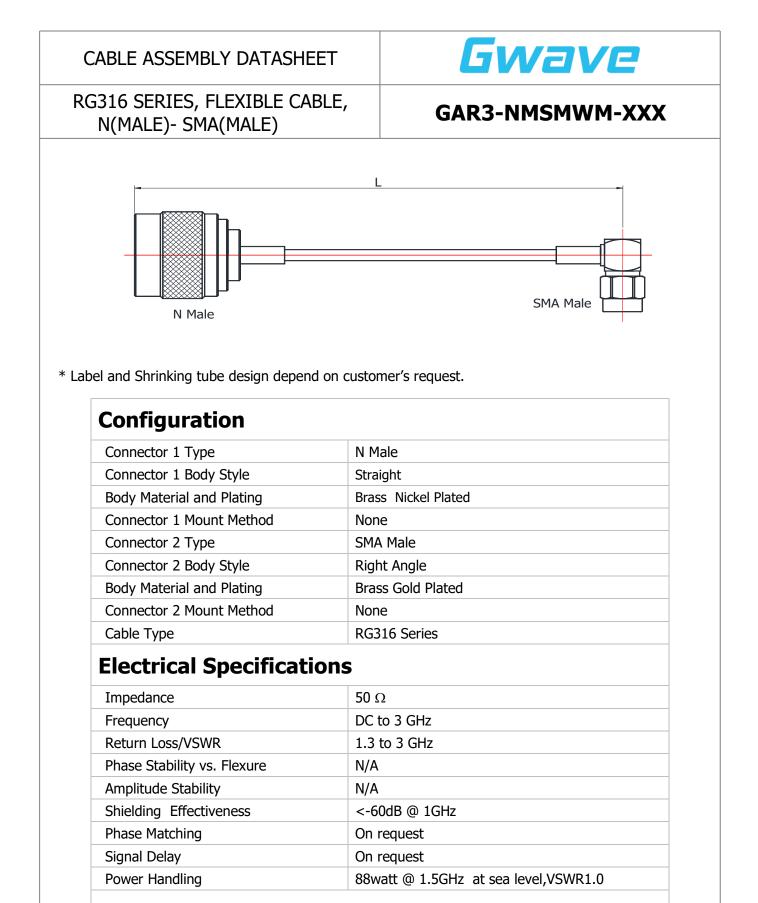

#### **Environmental Data**

| Temperature Range | -45°C to +125°C |
|-------------------|-----------------|
| 2002/95/EC(RoHS)  | Compliant       |

| Gwave Technology Inc.                                                  | Tel.: +86 10 86484190       | Page |
|------------------------------------------------------------------------|-----------------------------|------|
| 4 <sup>th</sup> Floor,New Material Plaza,Yongfeng Hi-Tech Base,Haidian | Fax: +86 10 86484190-0      | _    |
| District,Beijing ,China(100094) www.gwave-tech.com                     | email: gwave@gwave-tech.com | 1/2  |

RG316 SERIES, FLEXIBLE CABLE, N(MALE)- SMA(MALE)

# Gwave

### GAR3-NMSMWM-XXX

## **Cable Specifications**

| Center Conductor           | Silver plated copper |
|----------------------------|------