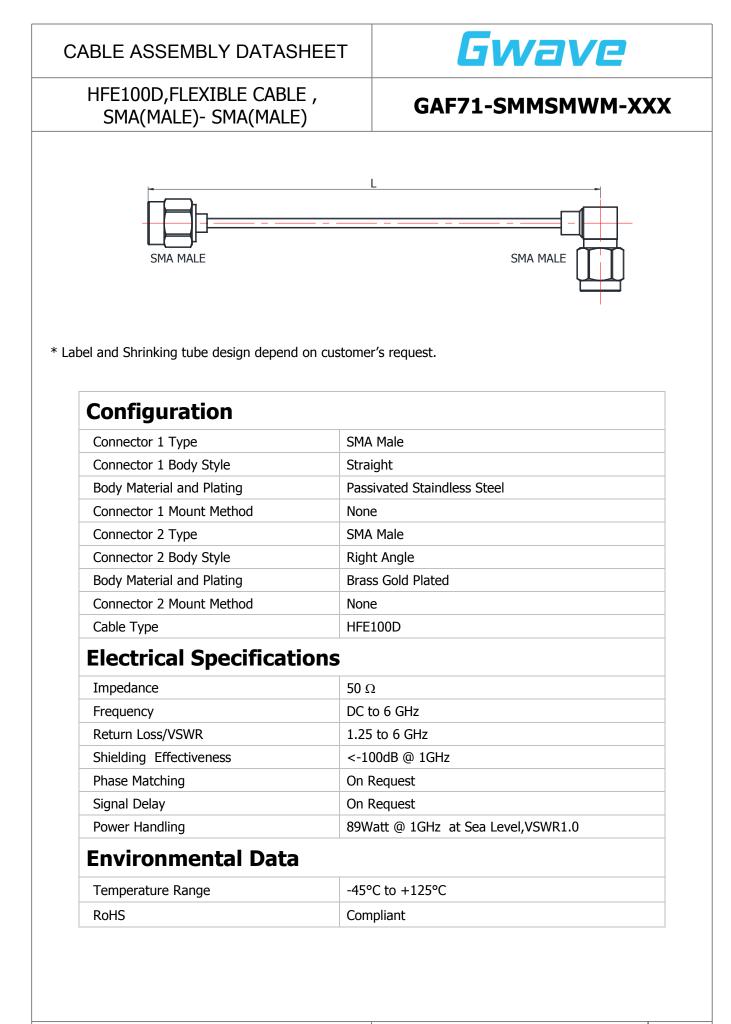

| Gwave Technology Inc.                                                  | Tel.: +86 10 86484190       | 1 |
|------------------------------------------------------------------------|-----------------------------|---|
| 4 <sup>th</sup> Floor,New Material Plaza,Yongfeng Hi-Tech Base,Haidian | Fax: +86 10 86484190-0      |   |
| District,Beijing ,China(100094) www.gwave-tech.com                     | email: gwave@gwave-tech.com |   |

CABLE ASSEMBLY DATASHEET

#### HFE100D,FLEXIBLE CABLE , SMA(MALE)- SMA(MALE)

# Gwave

## GAF71-SMMSMWM-XXX

## **Cable Specifications**

| SPCW       |
|------------|
| Solid PTFE |
| FEP        |
| 95.5       |
| 71         |
| 6.35       |
| 2.54       |
| 2.13       |
|            |

#### **Part Number List**

| Part Number        | Length [mm] | Insertio